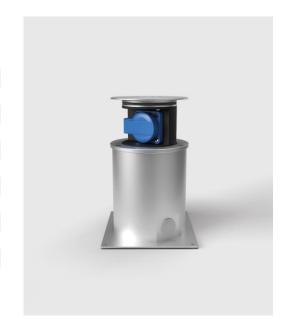

## Specification:

SV111 Item No:

**Product line:** Retractable supply posts

Units:

Mounting (qty): 1 x Schuko

Connection: 1 x Connection kit incl. potting compound

Wiring: Pre-wired ready to connect

Construction: Round

Ground: Suitable for stone, concrete and asphalt

Type of inst.: Flush mounted

Lid character .: Lockable with special key

**Environment:** Outdoor area EAN: 0706332879740

Protection class: IP 67 (in unused condition)

IP 54 (in used condition)

· Housing made of solid aluminum Material:

· Lid made of solid aluminum

Equipment carrier made of PVC-U

Aluminum (nature) Colour:

Surface: Anodised Weight: 2,80 kg **Dimensions:** width: 145 mm

height: 152 mm depth: 145 mm

Floor inst. depth: 149 mm

Supply line: 2 x lateral; M25 x 1,5 mm

900 kg Load:

Features:

Features: · All assemblies with VDE certification

• Complete and pre-assembled

Errors and technical changes reserved. 