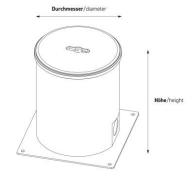

IP 54 (in used condition)

· Housing made of solid aluminum Material:

· Lid made of solid aluminum

Equipment carrier made of PVC-U

Aluminum (nature) Colour:

Surface: Anodised Weight: 2,80 kg **Dimensions:** width: 145 mm

height: 152 mm depth: 145 mm

Floor inst. depth: 149 mm

Supply line: 2 x lateral; M25 x 1,5 mm

900 kg Load:

Features:

Features: · All assemblies with VDE certification

• Complete and pre-assembled

Errors and technical changes reserved. 