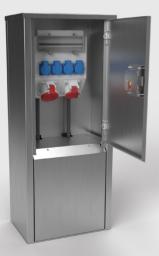

wall distributors

hanging distributor

retractable power distributor SV301/SV302