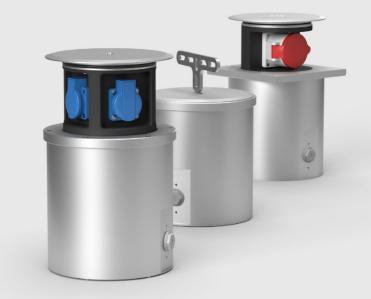

wall distributors

hanging distributor

retractable power distributor SV301/SV302