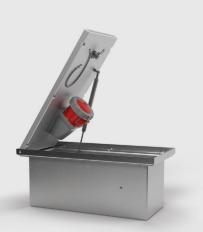

wall distributors

hanging distributor

retractable power distributor SV301/SV302