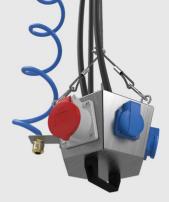

wall distributors

hanging distributor

retractable power distributor SV301/SV302