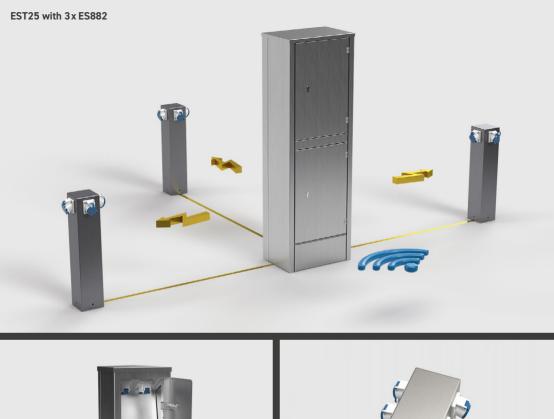

power bollards

retractable power distributors

desk power strip

Since its foundation in 2005, we have been developing and distributing floor sockets, floor tanks, CEE-floor tanks, retractable supply posts, wall power distributors and power bollards for indoor and outdoor use, with a focus on quality, design and the best value for money.