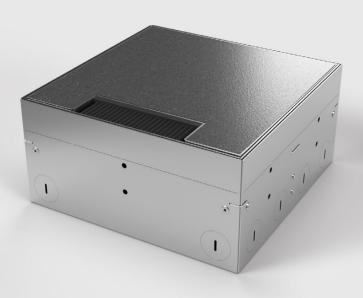

power bollards

retractable power distributors

desk power strip

Since its foundation in 2005, we have been developing and distributing floor sockets, floor tanks, CEE-floor tanks, retractable supply posts, wall power distributors and power bollards for indoor and outdoor use, with a focus on quality, design and the best value for money.

The fact that our products are exclusively developed and manufactured in Germany can be seen in the noble design, the high-quality material and the sophisticated workmanship. Whether robust and weatherproof for outdoor use, or decent and adapted indoors, our products are always designed functional and practical to handle.