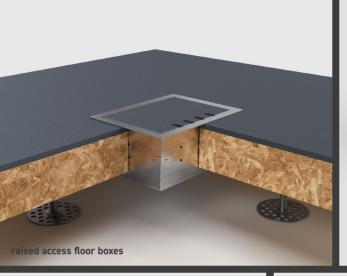

power bollards

retractable power distributors

desk power strip

Since its foundation in 2005, we have been developing and distributing floor sockets, floor tanks, CEE-floor tanks, retractable supply posts, wall power distributors and power bollards for indoor and outdoor use, with a focus on quality, design and the best value for money.

The fact that our products are exclusively developed and manufactured in Germany can be seen in the noble design, the high-quality material and the sophisticated workmanship. Whether robust and weatherproof for outdoor use, or decent and adapted indoors, our products are always designed functional and practical to handle.