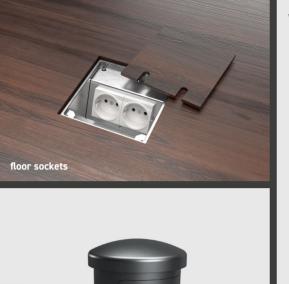

power bollards

retractable power distributors

desk power strip

Since its foundation in 2005, we have been developing and distributing floor sockets, floor tanks, CEE-floor tanks, retractable supply posts, wall power distributors and power bollards for indoor and outdoor use, with a focus on quality, design and the best value for money.

For our products we only use VDE-certified socket inserts, which you can also purchase in accordance with French, Danish, Belgian or Swiss standards.